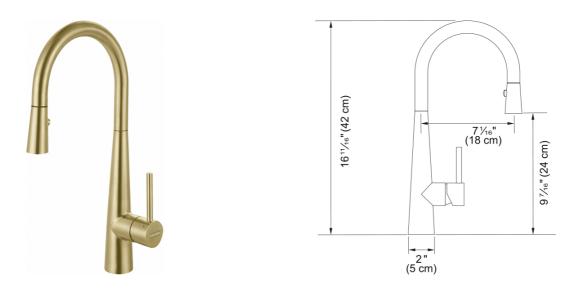

## Steel Prep Faucet - STL-PR-GLD | 115.0689.826

| Aspect                         |                     |
|--------------------------------|---------------------|
| Spout type                     | J - spout           |
| Color                          | Gold                |
| Type of material               | Stainless steel 304 |
| Flexible pullout hose material | Textile             |
| Spray head material            | Stainless steel     |
| Product Dimensions             |                     |
| Faucet hole diameter           | 35 mm               |
| Cartridge dimension            | 35 mm               |
| Installation                   |                     |
| Mounting type                  | Shank               |
| Water supply hose connection   | 1/2"                |
| Water supply hose length       | 800 mm              |
| Product specifications         |                     |
| Pressure                       | High pressure       |
| Faucet type                    | Swivel              |
| Faucet operation               | Side lever          |
| Faucet rotation                | 180°                |
| Product identification         |                     |
| Product brand                  | FRANKE              |
| Product family                 | Mythos              |
| Collection                     | Steel               |
| Features                       |                     |
| Water saving feature           | No                  |
| Type of aerator                | Honeycomb           |